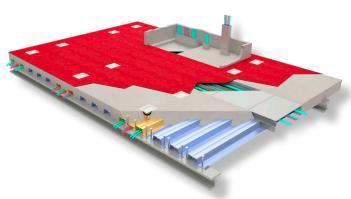

## **Cordeck System:**

N-R-G-FLOR+®

In Floor Cellular Raceway System

Four Winds Casino in South Bend, IN added a 175,00 square foot, 23 story, 317 room hotel and spa to it's building, along with the expansion of the gaming floor.

Our In Floor Wire Managements System is the ideal system, making it perfect for quick gaming floor changes for the life of the building.

Our Innovative In Floor Cellular Raceway is an In-Slab Wire Management System That Delivers Power and Data Where You Need it