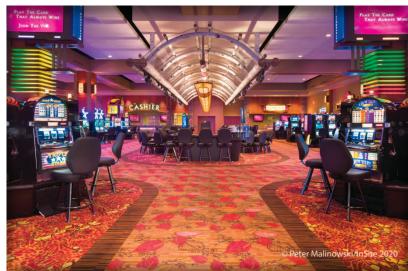

# FOUR WINDS CASINO South Bend, IN

## **Cordeck System:**

N-R-G-FLOR+®

In Floor Cellular Raceway System

Four Winds Casino in South Bend, IN added a 175,00 square foot, 23 story, 317 room hotel and spa to it's building, along with the expansion of the gaming floor.

Having Cordeck's N-R-G-Flor® System previously installed at three of their properties in Michigan, the Pokagon Band of Potawatomi Indians once again selected Cordeck for the expansion of the gaming floor.