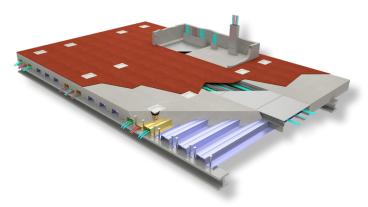

## HY-VEE, INC. West Moines , IA

Headquartered in West Des Moines, IA the Hy-Vee, Inc. expansion project added over 31,000 square foot of office and storage space to its existing office facility.

Hy-Vee's addition features an N-R-G-FLOR<sup>®</sup> In Floor Cellular Raceway System on both the first floor, slab-on-grade and the second floor slab-on-steel. Cordeck worked closely with the installation team, resulting in a smooth transition from the new addition to the original building, constructed in 1994, which also incorporated the N-R-G-FLOR<sup>®</sup> System.