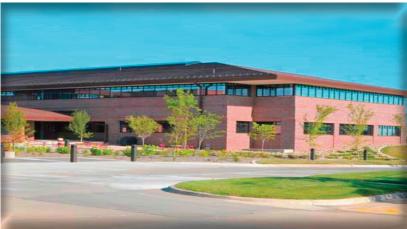

## HY-VEE, INC. West Moines , IA

Headquartered in West Des Moines, IA the Hy-Vee, Inc. expansion project added over 31,000 square foot of office and storage space to its existing office facility.

Hy-Vee's addition features an N-R-G-FLOR<sup>®</sup> In Floor Cellular Raceway System on both the first floor, slab-on-grade and the second floor slab-on-steel. Cordeck worked closely with the installation team, resulting in a smooth transition from the new addition to the original building, constructed in 1994, which also incorporated the N-R-G-FLOR<sup>®</sup> System.