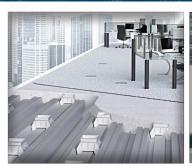

# **Cordeck System:**

N-R-G-FLOR+®
In Floor Cellular Raceway System

This truly unique, floating casino features an expansive single-level, 74,000 square foot gambling area housing nearly 1,500 slot machines, 50 table games, and a unique casino bar with breathtaking views of the Mississippi River. With extensive power and data wiring needed to support the high density of slots and tables, Cordeck's In Floor Cellular, Raceway System was the best application choice.