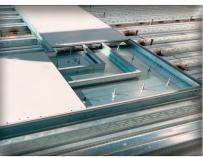

# **Cordeck System:**

N-R-G-FLOR+®
In Floor Cellular Raceway System

This truly unique, floating casino features an expansive single-level, 74,000 square foot gambling area housing nearly 1,500 slot machines, 50 table games, and a unique casino bar with breathtaking views of the Mississippi River. With extensive power and data wiring needed to support the high density of slots and tables, Cordeck's In Floor Cellular, Raceway System was the best application choice.