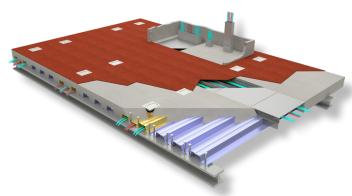

# **Cordeck System:**

N-R-G-FLOR+®
In Floor Cellular Raceway System

This truly unique, floating casino features an expansive single-level, 74,000 square foot gambling area housing nearly 1,500 slot machines, 50 table games, and a unique casino bar with breathtaking views of the Mississippi River. With extensive power and data wiring needed to support the high density of slots and tables, Cordeck's In Floor Cellular, Raceway System was the best application choice.