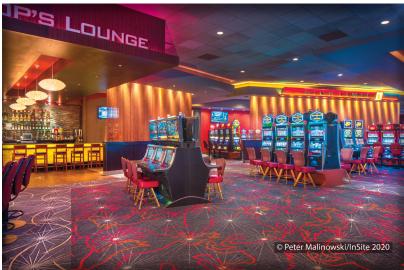

## OAKLAWN RACING CASINO RESORT Hot Springs, AR

In 2014 Cordeck furnished the N-R-G Flor<sup>®</sup> In Floor Cellular Raceway System at the Oaklawn Racing Casino Resort. In 2019 the owners decided to expand their gaming floor by 28,000 square feet.

Again, our N-R-G Flor<sup>®</sup> In Floor Cellular Raceway System, was the optimum solution by providing structural steel decking & wire management within one economical system.

Cordeck's In Floor System provides flexible gaming & furniture layouts for the life of the building, while providing maximum security to confidential data.