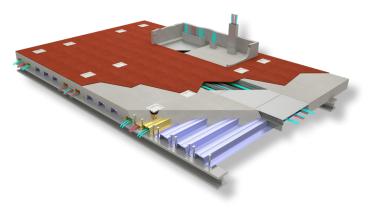

Again, our N-R-G Flor<sup>®</sup> In Floor Cellular Raceway System, was the optimum solution by providing structural steel decking & wire management within one economical system.

Cordeck's In Floor System provides flexible gaming & furniture layouts for the life of the building, while providing maximum security to confidential data.

Our Innovative In Floor Cellular Raceway is an In-Slab Wire Management System That Delivers Power and Data Where You Need it 🌙

Visit our website for a video introduction to our N-R-G-FLOR+® system

**Architect:** HBG Design Memphis, TN