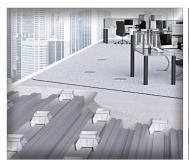

#### **Cordeck System:**

N-R-G-FLOR+® In Floor Cellular Raceway System The Prairie Meadows Casino chose our N-R-G-FLOR+® System to accommodate all power and data fed from below, in conjunction with low volume fresh air throughout the space. This system utilizes a custom trench in the theater which requires quick turnaround for different venues.

Our Innovative In Floor Cellular Raceway is an In-Slab Wire Management System That Delivers Power and Data Where You Need it

Visit our website for a video introduction to our n-r-g-flor+® system