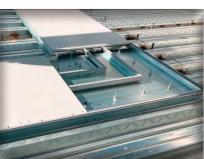

#### **Cordeck System:**

N-R-G-FLOR+® In Floor Cellular Raceway System The Prairie Meadows Casino chose our N-R-G-FLOR+® System to accommodate all power and data fed from below, in conjunction with low volume fresh air throughout the space. This system utilizes a custom trench in the theater which requires quick turnaround for different venues.

Our Innovative In Floor Cellular Raceway is an In-Slab Wire Management System That Delivers Power and Data Where You Need it

Visit our website for a video introduction to our n-r-g-flor+® system