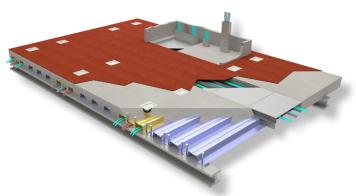

#### **Cordeck System:**

N-R-G-FLOR+® In Floor Cellular Raceway System The Prairie Meadows Casino chose our N-R-G-FLOR+® System to accommodate all power and data fed from below, in conjunction with low volume fresh air throughout the space. This system utilizes a custom trench in the theater which requires quick turnaround for different venues.

"Cordeck's In Floor Cellular Raceway System helped stretch the limits of comfort and flexibility for the Prairie Meadows Racetrack & Casino on their recent expansion project. Our In Floor Cellular Raceway System was utilized to provide maximum power and data flexibility as well as improving indoor air quality.

Our Innovative In Floor Cellular Raceway is an In-Slab Wire Management System That Delivers Power and Data Where You Need it

Visit our website for a video introduction to our n-r-g-flor+® system